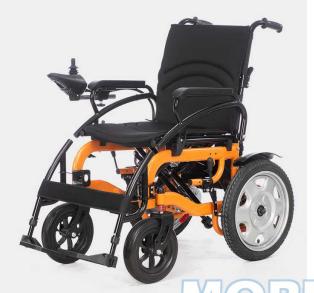

## MORIS-221 POWER WHEELCHAIR

CUSTOMER CARE: +91-6238810220 Visit for more products: www.kerlahealthmart.com

| Frame                       | :    | Steel Tube   |
|-----------------------------|------|--------------|
| Charging Time               | :    | 6-8h         |
| Froward Speed               | :    | 0-6km/h      |
| <b>Reverse Speed</b>        | :    | 0-6km/h      |
| Turning Radius              | :    | 60cm         |
| <b>Climbing Ability</b>     | :    | <13°         |
| Driving Distance            | :    | 15-20km      |
| Seat                        | :    | W45*142*T3cm |
| G.W.                        | :    | 49KG         |
| N.W.(with batte             | ry): | 44KG         |
| N.W.(without battery): 35KG |      |              |