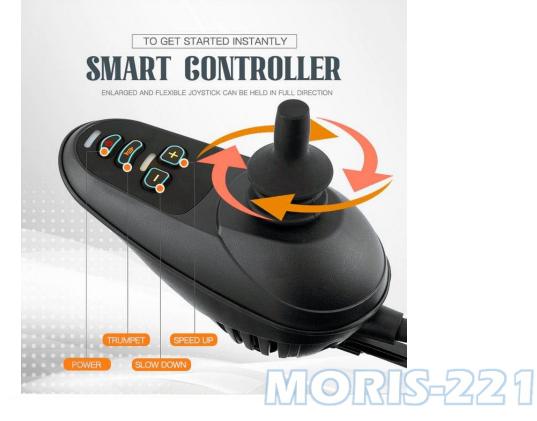

rt.com







| Frame                       | :    | Steel Tube   |
|-----------------------------|------|--------------|
| Charging Time               | :    | 6-8h         |
| Froward Speed               | :    | 0-6km/h      |
| <b>Reverse Speed</b>        | :    | 0-6km/h      |
| Turning Radius              | :    | 60cm         |
| <b>Climbing Ability</b>     | :    | <13°         |
| Driving Distance            | :    | 15-20km      |
| Seat                        | :    | W45*142*T3cm |
| G.W.                        | :    | 49KG         |
| N.W.(with batte             | ry): | 44KG         |
| N.W.(without battery): 35KG |      |              |

CUSTOMER CARE: +91-6238810220 Visit for more products: www.kerlahealthmart.com



## Dr.Moris Healthcare





**Dr.Moris** HEALTHCARE





ACCORDING TO BODY ENGINEERING

## **ADJUSTABLE HANDREST**

CAN BE FREELY ADJUSTED TO THE APPROPRIATE POSITION





CUSTOMER CARE: +91-6238810220 Visit for more products: www.kerlahealthmart.com





IT FOLDS AUTOMATICALLY WITH A SINGLE BUTTON







CUSTOMER CARE: +91-6238810220 Visit for more products: www.kerlahealthmart.com