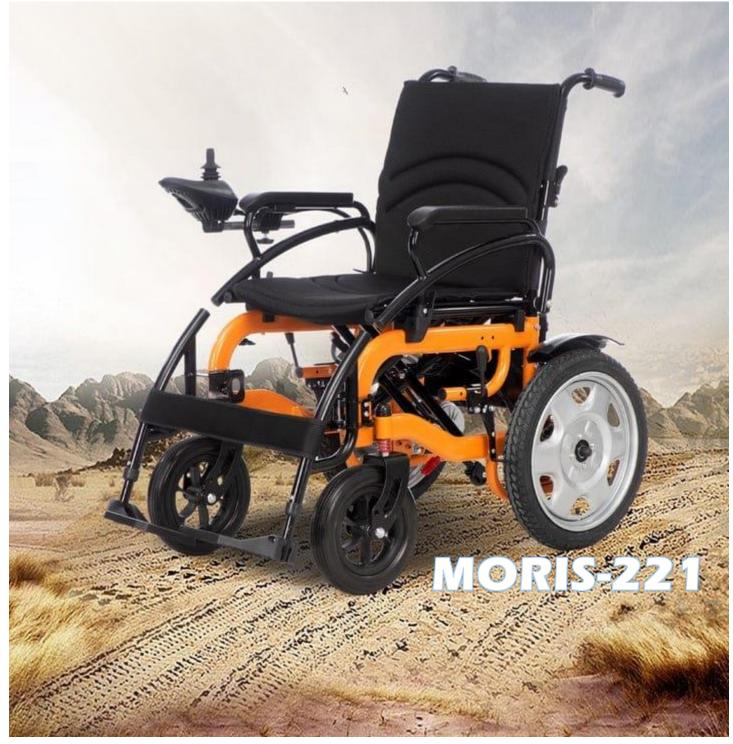

## MORIS-221 POWER WHEELCHAIR

CUSTOMER CARE: +91-6238810220 Visit for more products: www.kerlahealthmart.com

| Frame                       | :    | Steel Tube   |
|-----------------------------|------|--------------|
| Charging Time               | :    | 6-8h         |
| Froward Speed               | :    | 0-6km/h      |
| <b>Reverse Speed</b>        | :    | 0-6km/h      |
| Turning Radius              | :    | 60cm         |
| <b>Climbing Ability</b>     | :    | <13°         |
| Driving Distance            | :    | 15-20km      |
| Seat                        | :    | W45*142*T3cm |
| G.W.                        | :    | 49KG         |
| N.W.(with batte             | ry): | 44KG         |
| N.W.(without battery): 35KG |      |              |