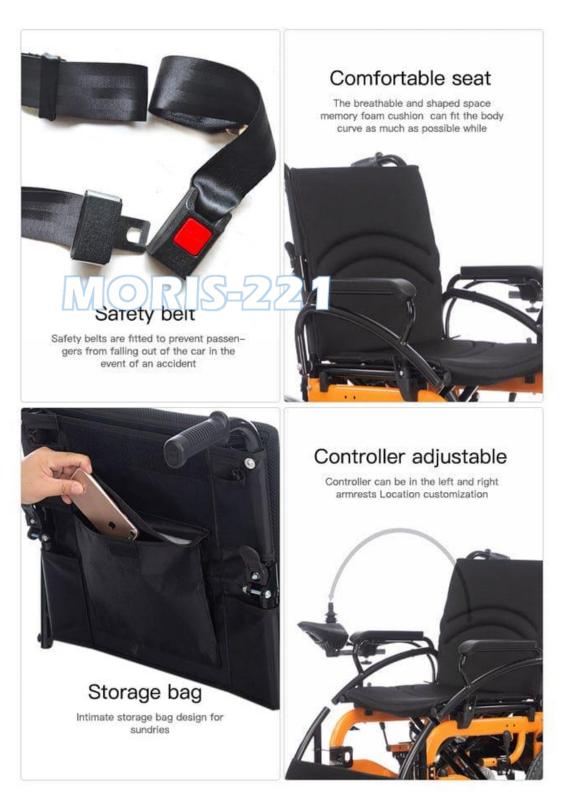

## **ADJUSTABLE HANDREST**

CAN BE FREELY ADJUSTED TO THE APPROPRIATE POSITION

CUSTOMER CARE: +91-6238810220 Visit for more products: www.kerlahealthmart.com

IT FOLDS AUTOMATICALLY WITH A SINGLE BUTTON

CUSTOMER CARE: +91-6238810220 Visit for more products: www.kerlahealthmart.com