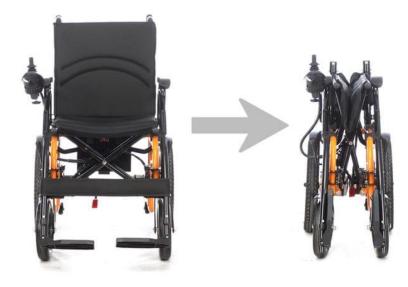

## **ADJUSTABLE HANDREST**

CAN BE FREELY ADJUSTED TO THE APPROPRIATE POSITION

CUSTOMER CARE: +91-6238810220 Visit for more products: www.kerlahealthmart.com

IT FOLDS AUTOMATICALLY WITH A SINGLE BUTTON

CUSTOMER CARE: +91-6238810220 Visit for more products: www.kerlahealthmart.com