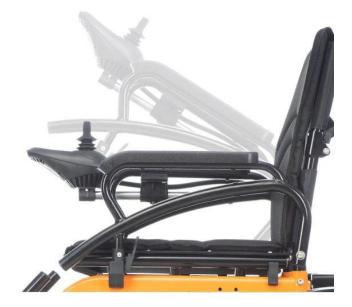

## **ADJUSTABLE HANDREST**

CAN BE FREELY ADJUSTED TO THE APPROPRIATE POSITION

CUSTOMER CARE: +91-6238810220 Visit for more products: www.kerlahealthmart.com

IT FOLDS AUTOMATICALLY WITH A SINGLE BUTTON

CUSTOMER CARE: +91-6238810220 Visit for more products: www.kerlahealthmart.com