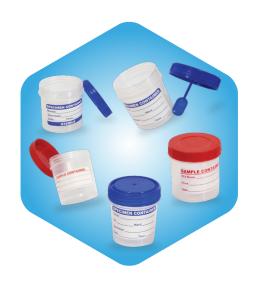

### Urine and Stool Containers

- Wide-mouth containers
- Made from medical-grade plastic
- Leak-proof screw cap mechanism
- Stool containers optimal for solid and semi-solid faeces
- Sterile and non-sterile options
- Container Sizes: Urine: 30, 40, 50 ml, Stool: 50 ml