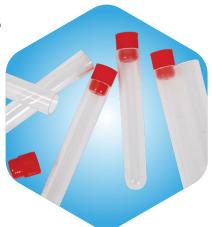

### Non-Vacuum Blood Collection Tubes

- Accurate Additives-Spraying by Robotic Technology
- Medical-grade butyl rubber caps
- Double-lock mechanism to ensure zero leakage

| Additive               | Volume   |
|------------------------|----------|
| K3edta                 | 2 & 3 ml |
| K2edta                 | 2 & 3 ml |
| Clot Activator         | 4 ml     |
| No Additive            | 4 ml     |
| Sodium Flouride + edta | 2 ml     |
| Lithium Heparin        | 3 ml     |
| Gel + Clot activator   | 3.5 ml   |
| Sodium Citrate         | 2 ml     |

- Technician friendly large labels make it easy to write
- Optimal packaging to reduce breakages in transportation

Tubes Available in Double or Rubber Cap

Thermocol Tray to Reduce In-Transit Breakages