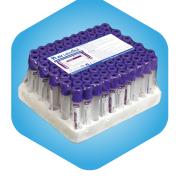

### Non-Vacuum Blood Collection Tubes

- Accurate Additives-Spraying by Robotic Technology
- Medical-grade butyl rubber caps
- Double-lock mechanism to ensure zero leakage

| Additive               | Volume   |
|------------------------|----------|
| K3edta                 | 2 & 3 ml |
| K2edta                 | 2 & 3 ml |
| Clot Activator         | 4 ml     |
| No Additive            | 4 ml     |
| Sodium Flouride + edta | 2 ml     |
| Lithium Heparin        | 3 ml     |
| Gel + Clot activator   | 3.5 ml   |
| Sodium Citrate         | 2 ml     |

- Technician friendly large labels make it easy to write
- Optimal packaging to reduce breakages in transportation

Tubes Available in Double or Rubber Cap

Thermocol Tray to Reduce In-Transit Breakages

#### **AV's Unique Packaging**

- Neatly arranged; sealed in a pack of 100
- Minimizes transport cost and breakages