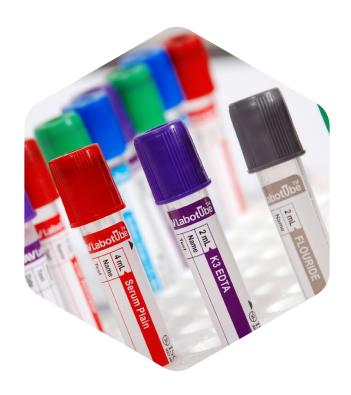

### Non-Vacuum Blood Collection Tubes

- Accurate Additives-Spraying by Robotic Technology
- Medical-grade butyl rubber caps
- Double-lock mechanism to ensure zero leakage

| Additive               | Volume   |
|------------------------|----------|
| K3edta                 | 2 & 3 ml |
| K2edta                 | 2 & 3 ml |
| Clot Activator         | 4 ml     |
| No Additive            | 4 ml     |
| Sodium Flouride + edta | 2 ml     |
| Lithium Heparin        | 3 ml     |
| Gel + Clot activator   | 3.5 ml   |
| Sodium Citrate         | 2 ml     |

- Technician friendly large labels make it easy to write
- Optimal packaging to reduce breakages in transportation

Tubes Available in Double or Rubber Cap

Thermocol Tray to Reduce In-Transit Breakages