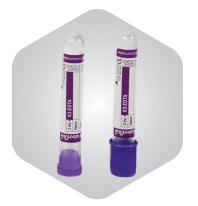

### Non-Vacuum Blood Collection Tubes

- Accurate Additives-Spraying by Robotic Technology
- Medical-grade butyl rubber caps
- Double-lock mechanism to ensure zero leakage

| Additive               | Volume   |
|------------------------|----------|
| K3edta                 | 2 & 3 ml |
| K2edta                 | 2 & 3 ml |
| Clot Activator         | 4 ml     |
| No Additive            | 4 ml     |
| Sodium Flouride + edta | 2 ml     |
| Lithium Heparin        | 3 ml     |
| Gel + Clot activator   | 3.5 ml   |
| Sodium Citrate         | 2 ml     |

- Technician friendly large labels make it easy to write
- Optimal packaging to reduce breakages in transportation

Tubes Available in Double or Rubber Cap

Thermocol Tray to Reduce In-Transit Breakages